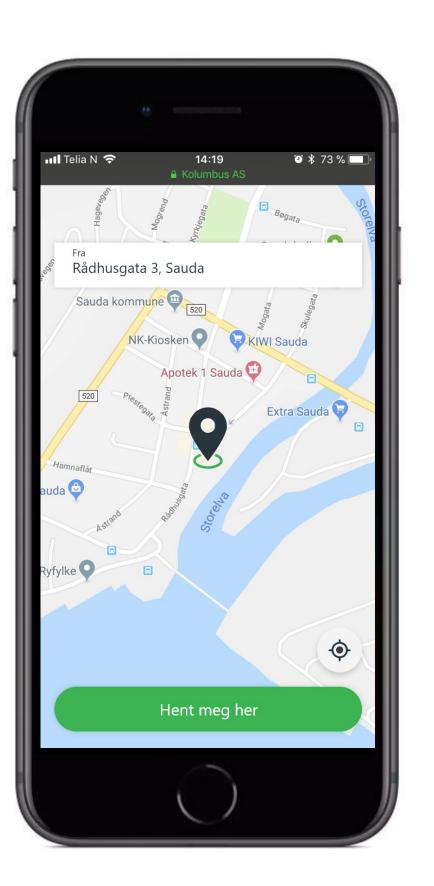

#### HentMeg – user technology

### HentMeg in Sauda

Improve the service in cooperation with local authorities:

Moving from
door to door to
door to pick-uppoints